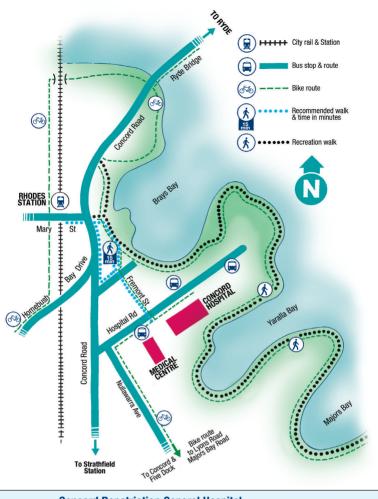

## **Concord Repatriation General Hospital** The hospital is easily accessed by a fifteen minute walk either through

parkland or surrounding streets off Concord Road from Rhodes Station. Bus Route 461 provides connection to Rhodes, Ryde and Strathfield

to Strathfield Station.

The Northern and Western Lines provide a frequent train service to Strathfield and Rhodes Stations.

Plan your public transport travel by contacting the Transport Infoline 131500 www.131500.com.au